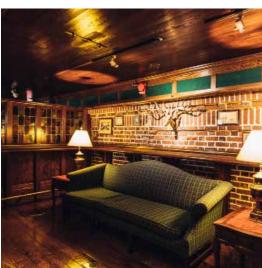

#### **Dimensions:**

Sq. Ft. - 1,800 Ceiling Height - 10' 6" Size - 60' x 32'

Existing Lounge Furniture Conference | 16