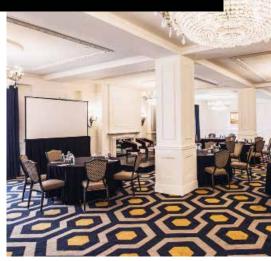

#### **Dimensions:**

Sq. Ft. - 4,250 Ceiling Height - 22' Size - 85' x 50'

**Capacity:** Conference | 40 Crescent Rounds | 48 Hollow Squares | 50 Rounds | 100 Reception | 150 School Room | 60 Theatre | 200 U - Shape | 40