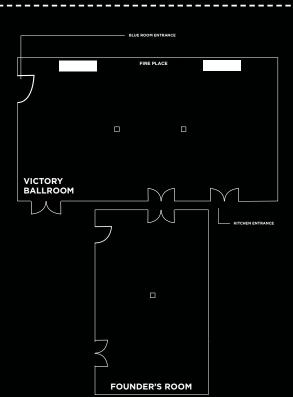

#### **Dimensions:**

Sq. Ft. - 360 Ceiling Height - 7' 9" Size - 24' x 15'

Capacity: Event | 130

**Dimensions:** Sq. Ft. - 4,160 Size - 130' x 32'