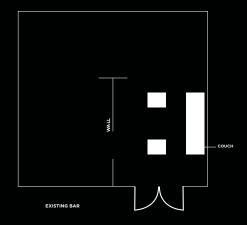

#### **Dimensions:**

Sq. Ft. - 1,800 Ceiling Height - 10' 6" Size - 60' x 32'

Existing Lounge Furniture Conference | 16