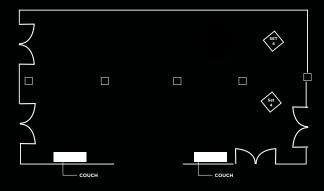

#### **Dimensions:**

Sq. Ft. - 1,800 Ceiling Height - 10' 6" Size - 60' x 32'

Existing Lounge Furniture Conference | 16