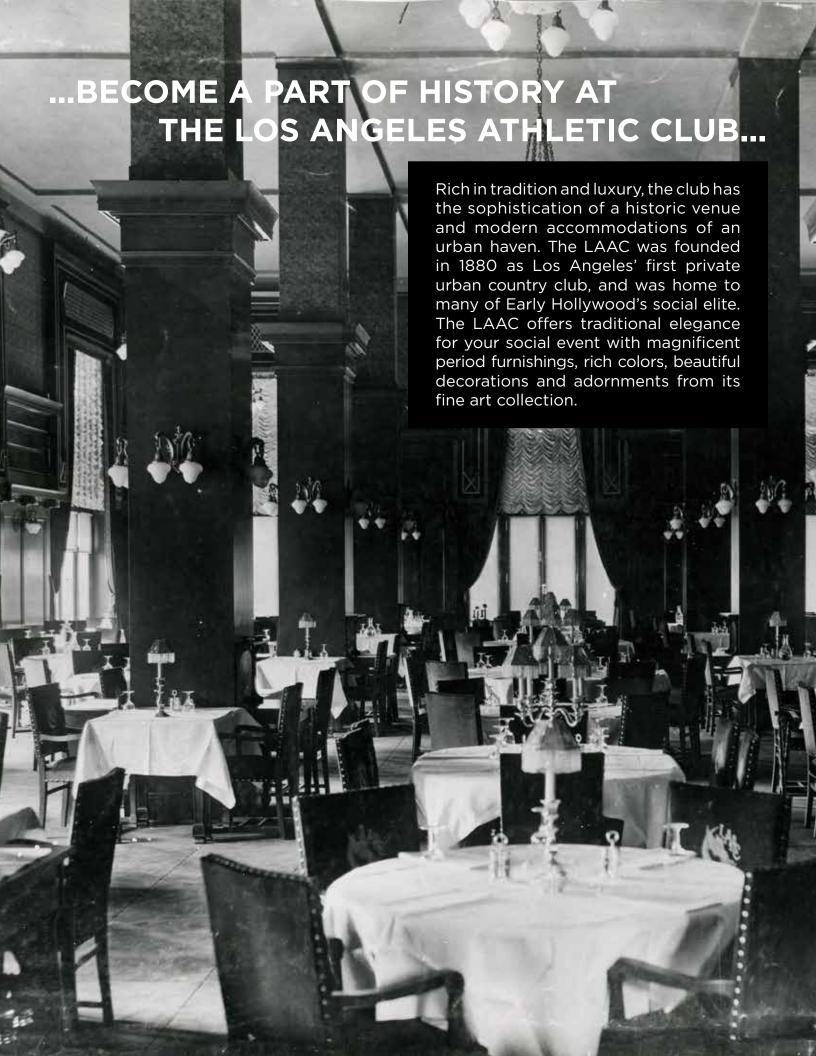

## **CATERING EVENT SPACE**



LOS ANGELES ATHLETIC CLUB















# **3RD FLOOR** FLOOR PLAN

The heart of LAAC's social scene where old Hollywood glamour meets a downtown cosmopolitan edge. Offering everything from vintage books to crystal chandeliers, two story ceilings with old world mahogany, and an Olympic Torch from the 1984 Olympics. A place to come and exchange ideas and create lifelong relationships.













Conference | 50 Crescent Rounds | 160 Hollow Squares | 50 Rounds | 300 Reception | 300 School Room | 130 Theatre | 250 U - Shape | 50

#### **Dimensions:**

Sq. Ft. - 4,250 Ceiling Height - 22' Size - 85' x 50'













**Capacity:** Conference | 40 Crescent Rounds | 48 Hollow Squares | 50 Rounds | 100 Reception | 150 School Room | 60 Theatre | 200 U - Shape | 40

#### **Dimensions:**

Sq. Ft. - 2,640 Ceiling Height - 11'6" Size -