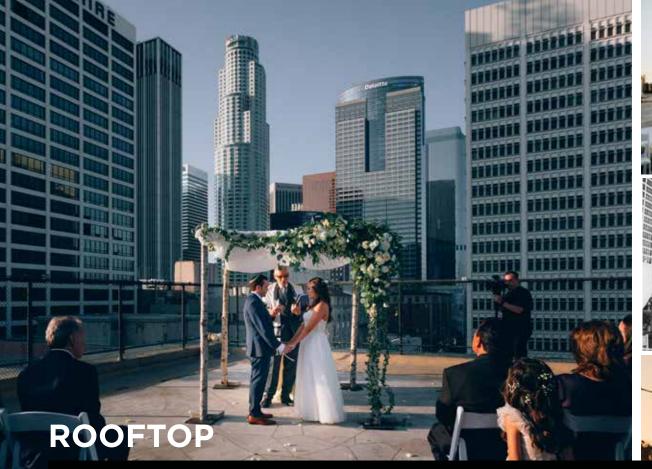

#### **Dimensions:**

Sq. Ft. - 360 Ceiling Height - 7' 9" Size - 24' x 15'

Capacity: Event | 130

**Dimensions:** Sq. Ft. - 4,160 Size - 130' x 32'