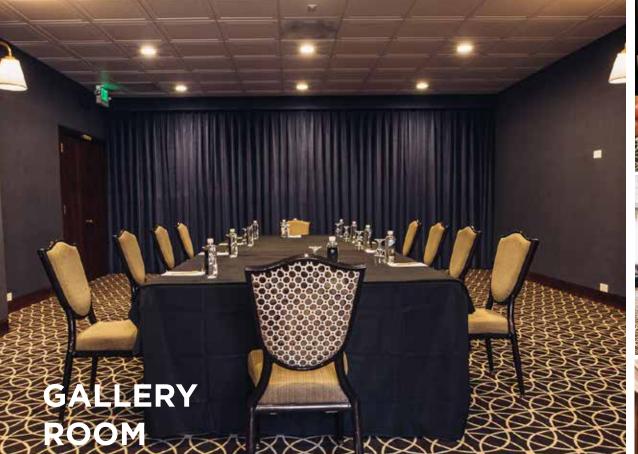

#### **Dimensions:**

Sq. Ft. - 1,800 Ceiling Height - 10' 6" Size - 60' x 32'

Existing Lounge Furniture Conference | 16