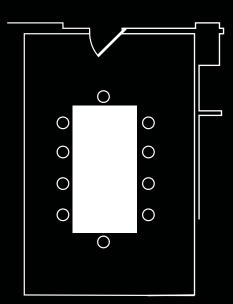

#### **Dimensions:**

Sq. Ft. - 1,640 Ceiling Height - 10' Size - 41' x 40'

**Capacity:** Existing Seating | 12

#### **Dimensions:**

Sq. Ft. - 221 Ceiling Height - 9' 1" Size - 13' 4" x 17' 6"