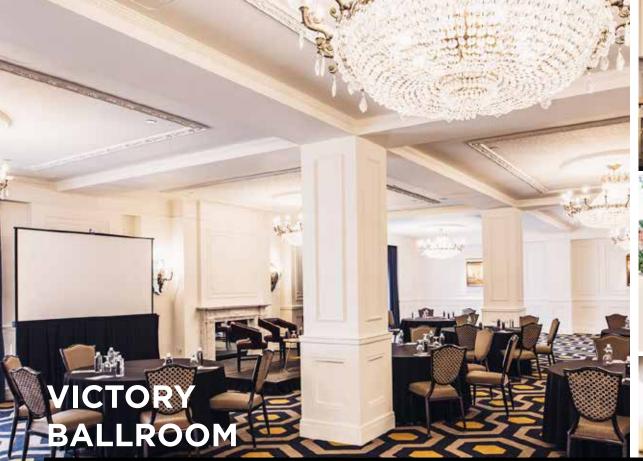

# **3RD FLOOR** FLOOR PLAN

The heart of LAAC's social scene where old Hollywood glamour meets a downtown cosmopolitan edge. Offering everything from vintage books to crystal chandeliers, two story ceilings with old world mahogany, and an Olympic Torch from the 1984 Olympics. A place to come and exchange ideas and create lifelong relationships.

#### **Dimensions:**

Sq. Ft. - 4,250 Ceiling Height - 22' Size - 85' x 50'

**Capacity:** Conference | 40 Crescent Rounds | 48 Hollow Squares | 50 Rounds | 100 Reception | 150 School Room | 60 Theatre | 200 U - Shape | 40