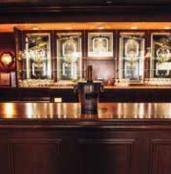

#### **Dimensions:**

Sq. Ft. - 1,800 Ceiling Height - 10' 6" Size - 60' x 32'

Existing Lounge Furniture Conference | 16