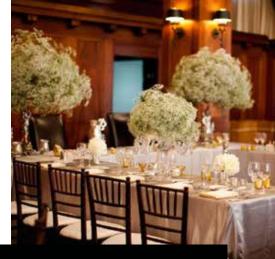

## **CATERING EVENT SPACE**



LOS ANGELES ATHLETIC CLUB















# **3RD FLOOR** FLOOR PLAN

The heart of LAAC's social scene where old Hollywood glamour meets a downtown cosmopolitan edge. Offering everything from vintage books to crystal chandeliers, two story ceilings with old world mahogany, and an Olympic Torch from the 1984 Olympics. A place to come and exchange ideas and create lifelong relationships.













Conference | 50 Crescent Rounds | 160 Hollow Squares | 50 Rounds | 300 Reception | 300 School Room | 130 Theatre | 250 U - Shape | 50

#### **Dimensions:**

Sq. Ft. - 4,250 Ceiling Height - 22' Size - 85' x 50'













**Capacity:** Conference | 40 Crescent Rounds | 48 Hollow Squares | 50 Rounds | 100 Reception | 150 School Room | 60 Theatre | 200 U - Shape |