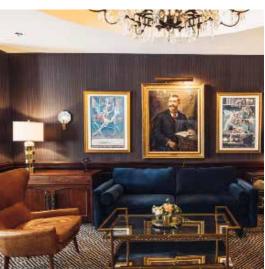

#### **Dimensions:**

Sq. Ft. - 1,800 Ceiling Height - 10' 6" Size - 60' x 32'

Existing Lounge Furniture Conference | 16