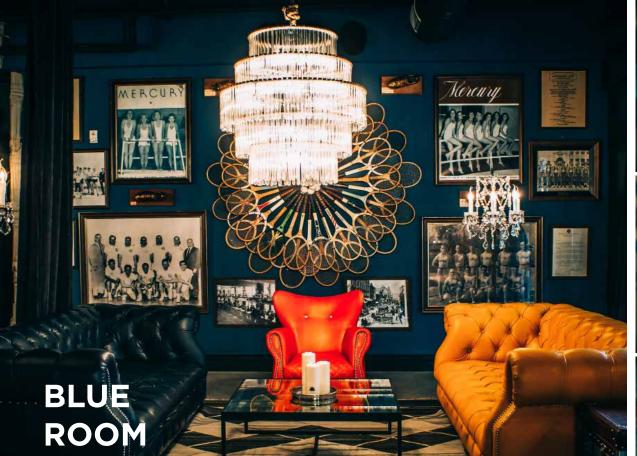

#### **Dimensions:**

Sq. Ft. - 1,800 Ceiling Height - 10' 6" Size - 60' x 32'

Existing Lounge Furniture Conference | 16