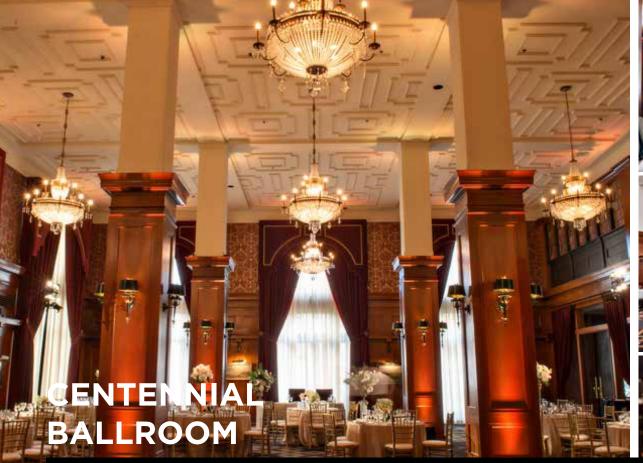

# **3RD FLOOR** FLOOR PLAN

The heart of LAAC's social scene where old Hollywood glamour meets a downtown cosmopolitan edge. Offering everything from vintage books to crystal chandeliers, two story ceilings with old world mahogany, and an Olympic Torch from the 1984 Olympics. A place to come and exchange ideas and create lifelong relationships.

#### **Dimensions:**

Sq. Ft. - 4,250 Ceiling Height - 22' Size - 85' x 50'

**Capacity:** Conference | 40 Crescent Rounds | 48 Hollow Squares | 50 Rounds | 100 Reception | 150 School Room | 60 Theatre | 200 U - Shape | 40