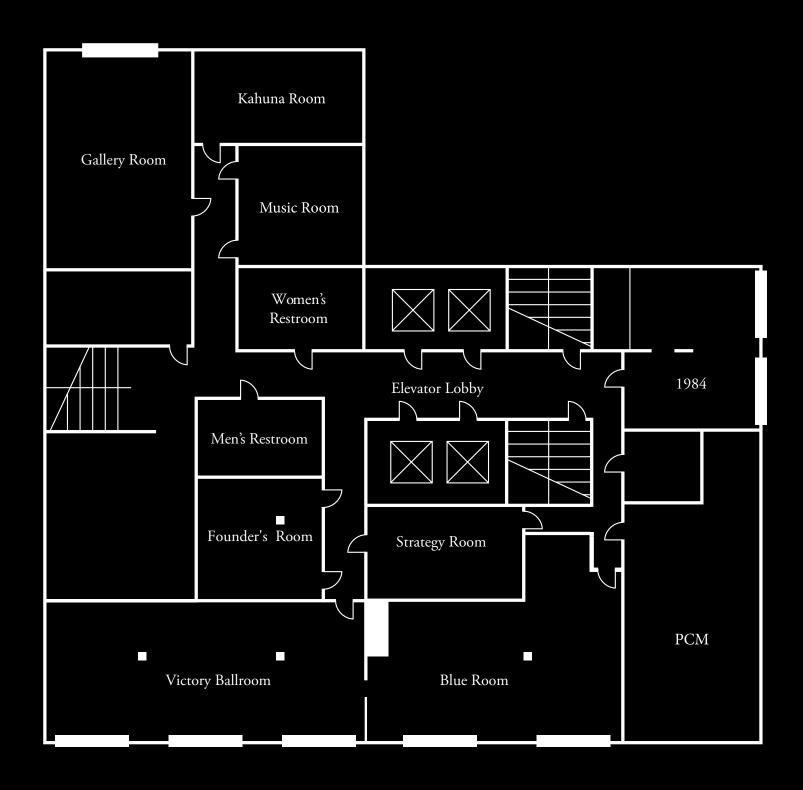

# 4TH FLOOR FLOOR PLAN

Our newly renovated fourth floor where every room is a surprise. Unique spaces perfect for your VIP Meeting, intimate Wedding Ceremony, sophisticated private dinner experience, or your own modern day speakeasy.