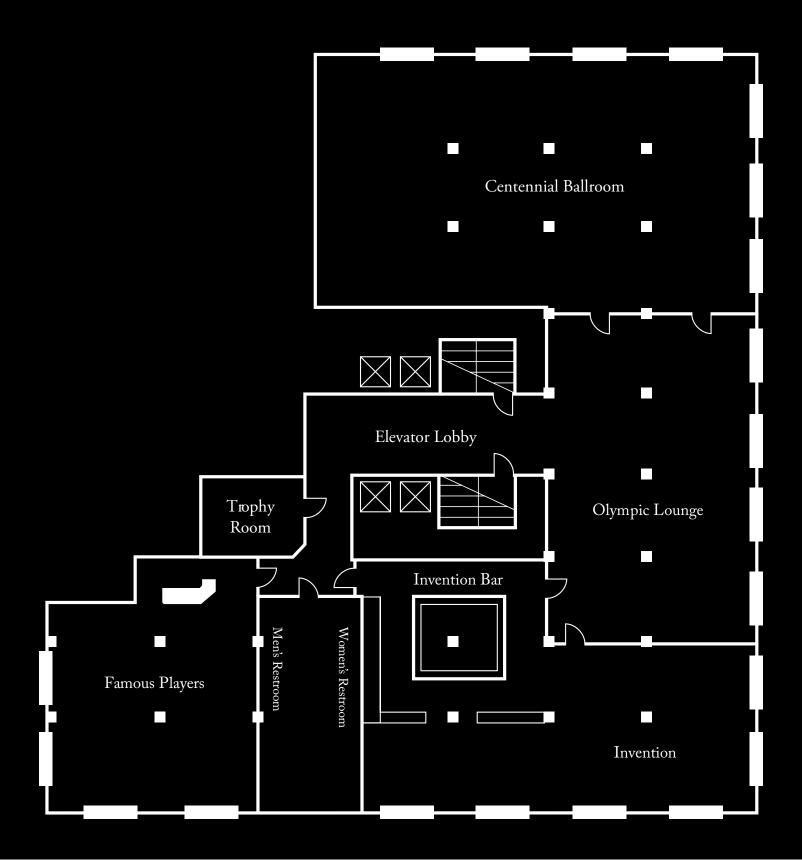

# 4TH FLOOR FLOOR PLAN

Our newly renovated fourth floor where every room is a surprise. Unique spaces perfect for your VIP Meeting, intimate Wedding Ceremony, sophisticated private dinner experience, or your own modern day speakeasy.

Conference | 26 Crescent Rounds | 18 Hollow Squares | 20 Rounds | 40 Reception | 60 School Room | 30 Theatre | 40 U - Shape | 22

#### **Dimensions:**

Sq. Ft. - 1,254 Ceiling Height - 8' 9" Size - 38' x 33'

Conference | 40 Crescent Rounds | 80 Hollow Squares | 40 Rounds | 100 Reception | 100 School Room | 75 Theatre | 70 U - Shape | 32

#### **Dimensions:**

Sq. Ft. - 1,800 Ceiling Height - 10' 6" Size - 60' x 32'

Existing Lounge Furniture Conference | 16

#### **Dimensions:**

Sq. Ft. - 986 Ceiling Height - 8'9" Size - 29' x 34'

Conference | 26 Crescent Rounds | 24 Hollow Squares | 24 Rounds | 40 Reception | 50 School Room | 36 Theatre | 40 U - Shape | 22

#### **Dimensions:**

Sq. Ft. - 864 Ceiling Height - 10' Size - 36' x 24'

## Capacity: Conference | 12

#### **Dimensions:**

Sq. Ft. - 360 Ceiling Height - 7' 9" Size - 24' x 15'

Capacity: Event | 130

**Dimensions:** Sq. Ft. - 4,160 Size - 130' x 32'