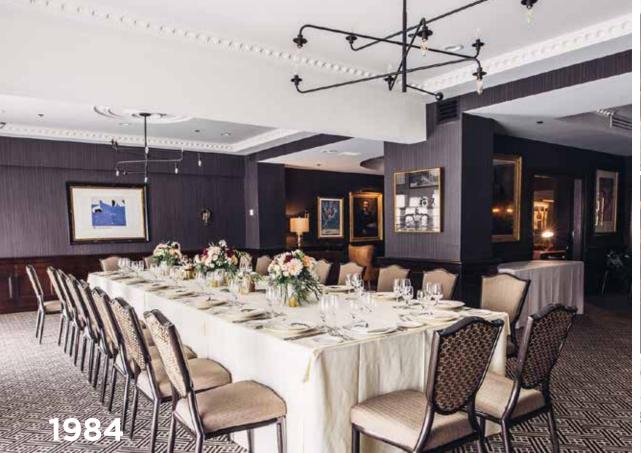

#### **Dimensions:**

Sq. Ft. - 360 Ceiling Height - 7' 9" Size - 24' x 15'

Capacity: Event | 130

**Dimensions:** Sq. Ft. - 4,160 Size - 130' x 32'