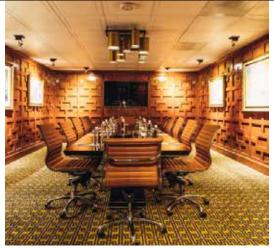

#### **Dimensions:**

Sq. Ft. - 1,640 Ceiling Height - 10' Size - 41' x 40'

**Capacity:** Existing Seating | 12